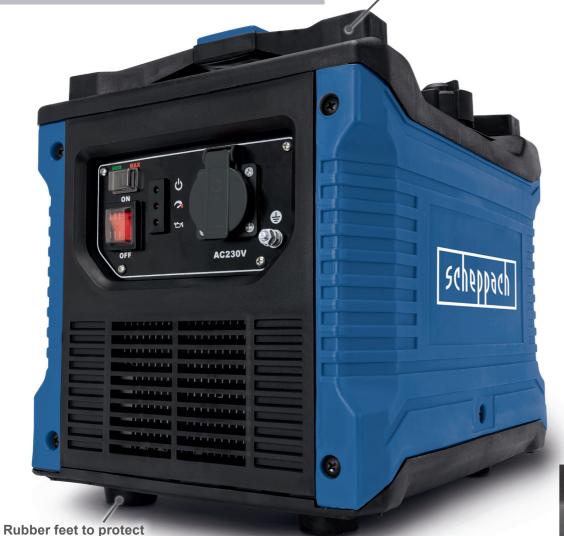

## **INVERTER GENERATOR 1020 W**

- 1020 W generator with inverter technology for devices with sensitive electronics, power tools etc.
- 53.5 cc displacement, air-cooled 4-stroke petrol engine for reliable performance
- Fuel consumption at 2/3 load: 0.68 l/h with a run time of 5.9 h
- Features a 230 V alternating current socket and pull starter
- Comfortable operation: power saving mode, power indicator, overload display, oil protection display
- Compact and lightweight design with carrying handle for easy transport
- Sturdy rubber feet for secure positioning

## **PRODUCT DETAILS**

Lasting

1 x 230 V power outlet

Oil warning indicator

Energy saving switch

Overload protection

Fuel-saving

Lightweight

Robust

Space-saving

Transportable

**Easy start using** pull starter

Robust machine

housing

53.5 cc, 2 HP,

4-stroke petrol engine