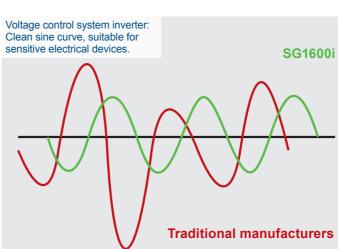

## **INVERTER GENERATOR 1020 W**

- 1020 W generator with inverter technology for devices with sensitive electronics, power tools etc.
- 53.5 cc displacement, air-cooled 4-stroke petrol engine for reliable performance
- Fuel consumption at 2/3 load: 0.68 l/h with a run time of 5.9 h
- Features a 230 V alternating current socket and pull starter
- Comfortable operation: power saving mode, power indicator, overload display, oil protection display
- Compact and lightweight design with carrying handle for easy transport
- Sturdy rubber feet for secure positioning