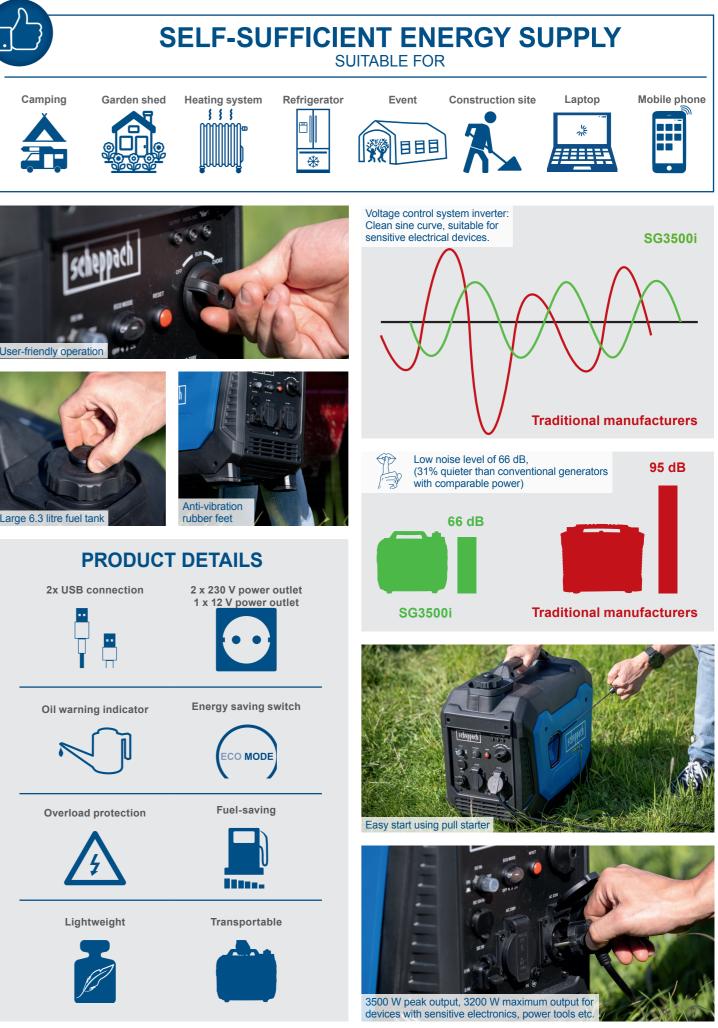

## SG3500i

## SG3500i











| LOGISTICAL DATA      |                    |  |
|----------------------|--------------------|--|
| Net / gross weight   | 22.5 / 24.2 kg     |  |
| Packaging dimensions | 590 x 370 x 535 mm |  |
| Article number       | 5906230903         |  |
| EAN                  | 4046664195221      |  |
| 20 container         | 244 pcs            |  |
| 40 container         | 492 pcs            |  |
| 40 HQ container      | 615 pcs            |  |

| SPECIFICATIONS – POWER GENERATOR |                      |  |
|----------------------------------|----------------------|--|
| Dimensions L x W x H             | 542 x 325 x 490 mm   |  |
| Voltage control                  | Inverter             |  |
| Nom, /Max, / Peak power          | 3000 / 3200 / 3500 W |  |

| Voltage control         | Invert