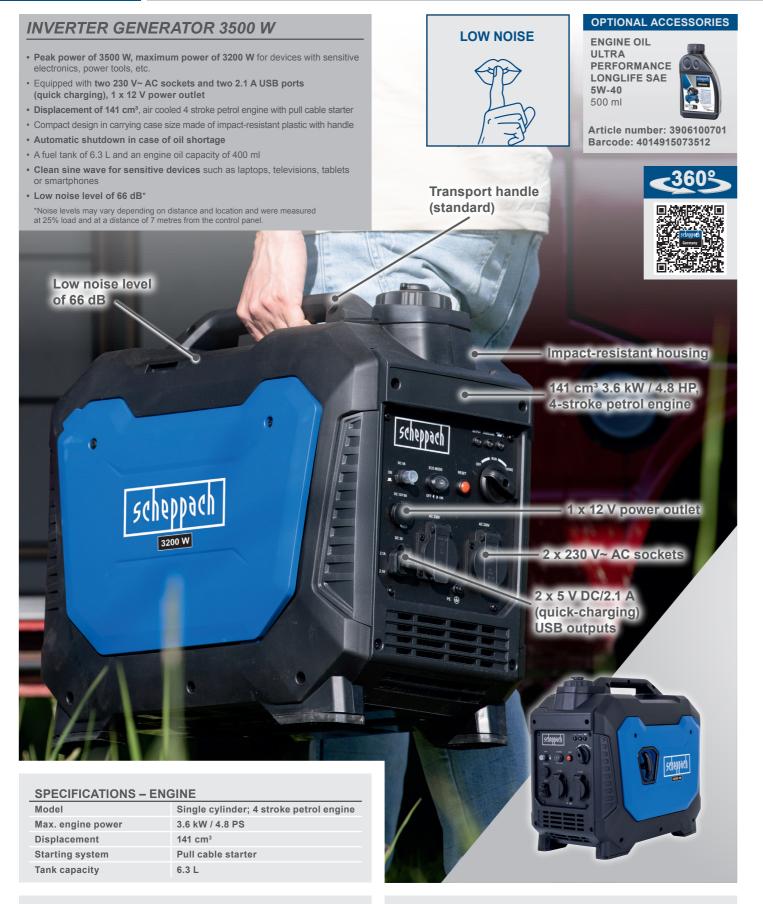

## SG3500i

## SG3500i











| LOGISTICAL DATA      |                    |  |
|----------------------|--------------------|--|
| Net / gross weight   | 22.5 / 24.2 kg     |  |
| Packaging dimensions | 590 x 370 x 535 mm |  |
| Article number       | 5906230903         |  |
| EAN                  | 4046664195221      |  |
| 20 container         | 244 pcs            |  |
| 40 container         | 492 pcs            |  |
| 40 HQ container      | 615 pcs            |  |

| SPECIFICATIONS – POWER GENERATOR |                      |  |
|----------------------------------|----------------------|--|
| Dimensions L x W x H             | 542 x 325 x 490 mm   |  |
| Voltage control                  | Inverter             |  |
| Nom, /Max, / Peak power          | 3000 / 3200 / 3500 W |  |

| Voltage control         | Inve