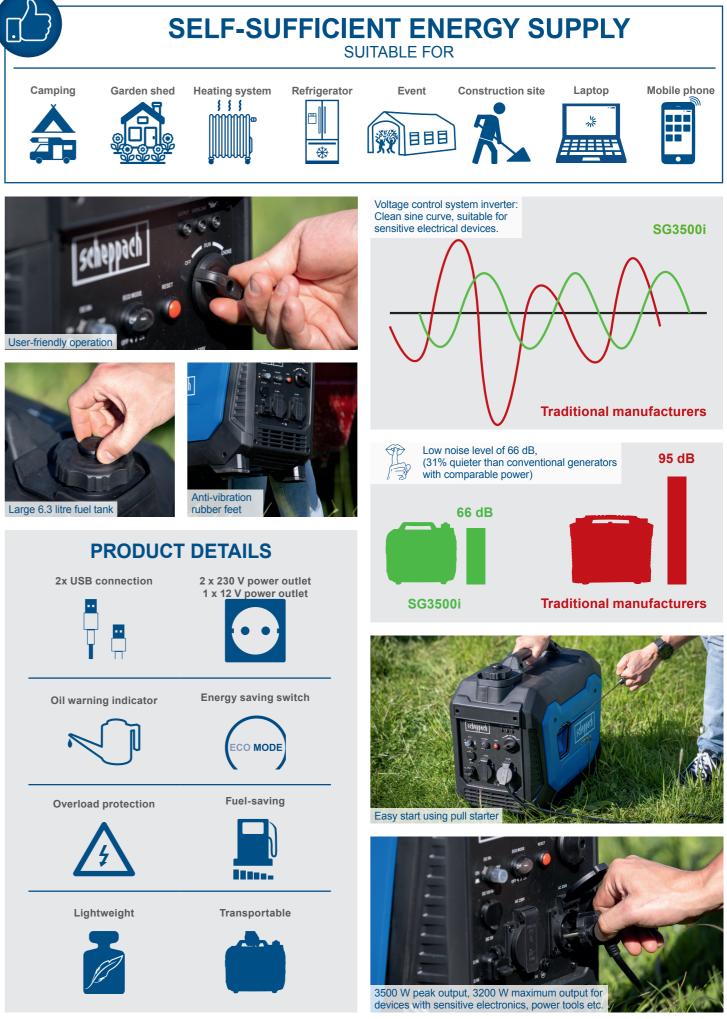

## SG3500i

## SG3500i











| LOGISTICAL DATA      |                    |  |
|----------------------|--------------------|--|
| Net / gross weight   | 22.5 / 24.2 kg     |  |
| Packaging dimensions | 590 x 370 x 535 mm |  |
| Article number       | 5906230903         |  |
| EAN                  | 4046664195221      |  |
| 20 container         | 244 pcs            |  |
| 40 container         | 492 pcs            |  |
| 40 HQ container      | 615 pcs            |  |

| SPECIFICATIONS – POWER GENERATOR |                      |  |
|----------------------------------|----------------------|--|
| Dimensions L x W x H             | 542 x 325 x 490 mm   |  |
| Voltage control                  | Inverter             |  |
| Nom, /Max, / Peak power          | 3000 / 3200 / 3500 W |  |

| Voltage control         | Inverter